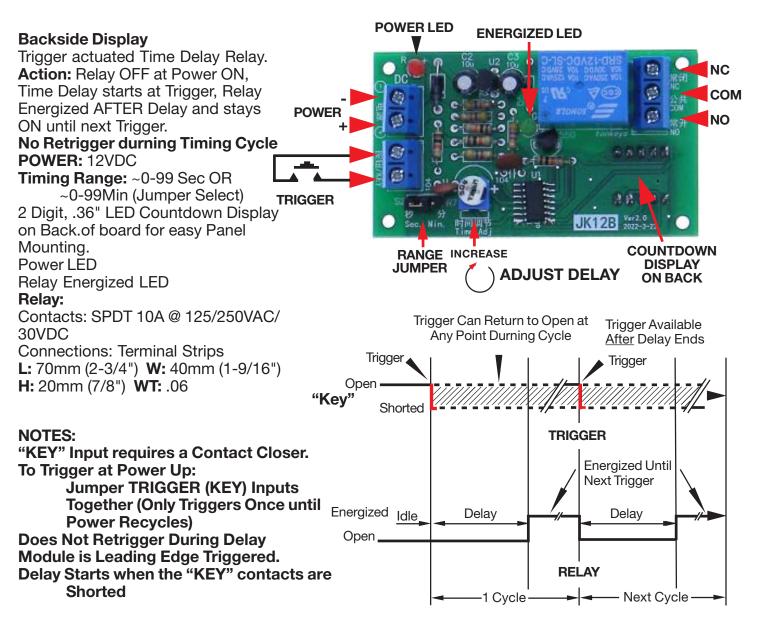

## 37672-RL

## Triggered Delay on Make Timing Relay

~1 to 99 Sec/~1 to 99 Minutes

Information including Drawings, Schematics, Links and Code (Software) Supplied or Referenced in this Document is supplied by MPJA inc. as a service to our customers and accuracy or usefulness is not guaranteed nor is it an Endorsement of any particular part, supplier or manufacturer. Use of information and suitability for any application is at users own discretion and user assumes all risk.